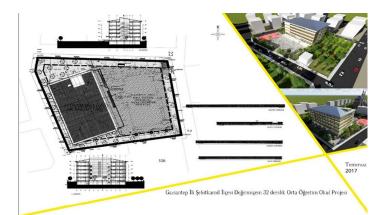

# **TÜRK TELEKOM A.S. EFIKAP SCHOOL PROJECTS**

- Ankara Cubuk Primary education building
- Yozgat sorghum high school
- Izmir Torbali high school
- Istanbul Sultanbeyli high school

- Muş Central Primary School
- Kars Digor YİBO, Boys' and Girls' Pantry, Dining Hall and multi-purpose hall
- Ağrı Central AÖL. Boys and Girls Hostel, Cafeteria
- Kayseri Sariz YİBO
- Kahramanmaraş Primary School
- Erzincan Central Primary School
- Giresun Kesap Primary School
- Rize Ardeşen High School