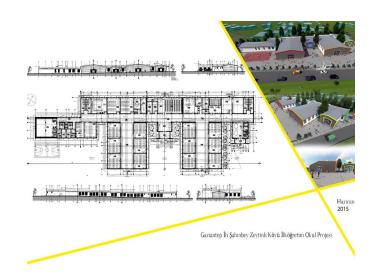

# **TÜRK TELEKOM A.S. EFIKAP SCHOOL PROJECTS**

- Ankara Cubuk Primary education building
- Yozgat sorghum high school
- Izmir Torbali high school
- Istanbul Sultanbeyli high school

- Muş Central Primary School
- Kars Digor YİBO, Boys' and Girls' Pantry, Dining Hall and multi-purpose hall
- Ağrı Central AÖL. Boys and Girls Hostel, Cafeteria
- Kayseri Sariz YİBO
- Kahramanmaraş Primary School
- Erzincan Central Primary School
- Giresun Kesap Primary School
- Rize Ardeşen High School